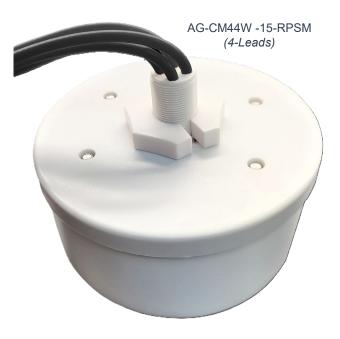

|
| Operating Temp (°F)                                                                                                                                                                               | -40° / +158° (°F)                                                                                                   |
| Weight                                                                                                                                                                                            | 1.3lbs / 0.6kg<br>Includes Mounting Hardware                                                                        |





## AG-CM42W / AG-CM44W MIMO Omni Series WiFi 6 Antenna Dimensions / Mounting Hardware











AG-CM42W / AG-CM44W Omni MIMO WiFi Antenna Configuration Options - Ceiling Mount w/ 15ft Coax Cables

**Configuration Options** 

AG-CM42W-15-RPSM: Omni MIMO WiFi Ceiling Mount Antenna w/ 2 x 15ft Coax Cables – RP SMA Male AG-CM44W-15-RPSM: Omni MIMO WiFi Ceiling Mount Antenna w/ 4 x 15ft Coax Cables – RP SMA Male



AG-CM42W -15-RPSM (2-Leads)





AG-CM44W -15-RPSM (4-Leads)