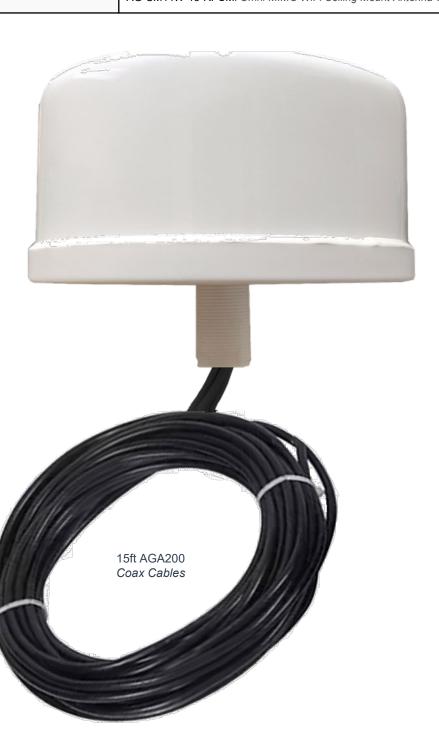

## AG-CM42W / AG-CM44W MIMO Omni Series WiFi 6 Antenna Omni Multi Band 2 x / 4 x MIMO WiFi 6 2.4GHz ~ 6GHz Ceiling Mount / 15ft Coax Cables

| AG-CM42W / AG-CM44W MIMO Omni Directional WiFi 6 Antenna w/ Ceiling Mount  Multi-Band MIMO 2 x / 4x WiFi 6 (2.4~6GHz) / Bluetooth (2.4GHz)  Includes Ceiling Mounting Hardware / 15ft Coax Cables |                                                                                                                     |
|---------------------------------------------------------------------------------------------------------------------------------------------------------------------------------------------------|---------------------------------------------------------------------------------------------------------------------|
| WiFi 6 / Bluetooth (2.4GHz) Frequency Range                                                                                                                                                       | 2.4-2.5GHz / 4.9-6GHz (Concurrent)                                                                                  |
| WiFi 6 / Bluetooth Avg. Peak Gain: Isotropic                                                                                                                                                      | 4dBi / 6dBi                                                                                                         |
| Beamwidth (MHz)                                                                                                                                                                                   | 100MHz / 700MHz                                                                                                     |
| Typical Efficiency WiFi Elements                                                                                                                                                                  | >70%                                                                                                                |
| Isolation WiFi / Bluetooth Elements                                                                                                                                                               | >10dB<br>>12dB                                                                                                      |
| Correlation Co-efficient WiFi / BT Elements                                                                                                                                                       | <0.2<br><0.1                                                                                                        |
| Horizontal Half<br>Power Beamwidth                                                                                                                                                                | 360° / 360°                                                                                                         |
| Vertical Half<br>Power Beamwidth                                                                                                                                                                  | 55° / 35°                                                                                                           |
| VSWR                                                                                                                                                                                              | ≤2.0 / ≤2.0                                                                                                         |
| Nominal Impedance                                                                                                                                                                                 | 50Ω                                                                                                                 |
| Polarization<br>Radiation Pattern                                                                                                                                                                 | MIMO 2 x Vertical / MIMO 4 x Vertical<br>Omni-Directional                                                           |
| Max. Power                                                                                                                                                                                        | 50W                                                                                                                 |
| Supported WiFi IEEE Standards                                                                                                                                                                     |                                                                                                                     |
| WiFi 1-6                                                                                                                                                                                          | WiFi 1 WiF 2 (802.11ba) WiFi 3 (802.11g) WiFi 4 (802.11n) WiFi 5 (802.11ac) WiiFi 6 6E (802.11ax) WiFi 7 (802.11be) |
| Mechanical / Environmental Specifications                                                                                                                                                         |                                                                                                                     |
| Application                                                                                                                                                                                       | Inside                                                                                                              |
| Radome                                                                                                                                                                                            | UV Resistant ABS<br>Height: 2.75" / 70mm - Diameter: 4.75" / 120mm                                                  |
| Coax Cables / Connector Types                                                                                                                                                                     | 15ft AGA200 Coax Cables / RP SMA Male Connector Ends  Extension Cables Sold Separately                              |
| Mounting Hardware                                                                                                                                                                                 | Includes Ceiling Mount Hardware                                                                                     |
| Ingress Protection                                                                                                                                                                                | IP54                                                                                                                |
| Humidity                                                                                                                                                                                          | 5%~95%                                                                                                              |
| Operating Temp (°F)                                                                                                                                                                               | -40° / +158° (°F)                                                                                                   |
| Weight                                                                                                                                                                                            | 1.3lbs / 0.6kg<br>Includes Mounting Hardware                                                                        |

## AG-CM42W / AG-CM44W MIMO Omni Series WiFi 6 Antenna Dimensions / Mounting Hardware

AG-CM42W / AG-CM44W Omni MIMO WiFi Antenna Configuration Options - Ceiling Mount w/ 15ft Coax Cables

**Configuration Options** 