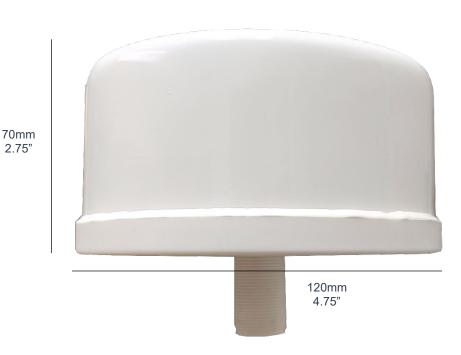

## AG-CM42W / AG-CM44W MIMO Omni Series WiFi 6 Antenna Omni Multi Band 2 x / 4 x MIMO WiFi 6 2.4GHz ~ 6GHz Ceiling Mount / 15ft Coax Cables

| AG-CM42W / AG-CM44W MIMO Omni Directional WiFi 6 Antenna w/ Ceiling Mount  Multi-Band MIMO 2 x / 4x WiFi 6 (2.4~6GHz) / Bluetooth (2.4GHz)  Includes Ceiling Mounting Hardware / 15ft Coax Cables |                                                                                                                     |
|---------------------------------------------------------------------------------------------------------------------------------------------------------------------------------------------------|---------------------------------------------------------------------------------------------------------------------|
| WiFi 6 / Bluetooth (2.4GHz) Frequency Range                                                                                                                                                       | 2.4-2.5GHz / 4.9-6GHz (Concurrent)                                                                                  |
| WiFi 6 / Bluetooth Avg. Peak Gain: Isotropic                                                                                                                                                      | 4dBi / 6dBi                                                                                                         |
| Beamwidth (MHz)                                                                                                                                                                                   | 100MHz / 700MHz                                                                                                     |
| Typical Efficiency WiFi Elements                                                                                                                                                                  | >70%                                                                                                                |
| Isolation WiFi / Bluetooth Elements                                                                                                                                                               | >10dB<br>>12dB                                                                                                      |
| Correlation Co-efficient WiFi / BT Elements                                                                                                                                                       | <0.2<br><0.1                                                                                                        |
| Horizontal Half<br>Power Beamwidth                                                                                                                                                                | 360° / 360°                                                                                                         |
| Vertical Half<br>Power Beamwidth                                                                                                                                                                  | 55° / 35°                                                                                                           |
| VSWR                                                                                                                                                                                              | ≤2.0 / ≤2.0                                                                                                         |
| Nominal Impedance                                                                                                                                                                                 | 50Ω                                                                                                                 |
| Polarization<br>Radiation Pattern                                                                                                                                                                 | MIMO 2 x Vertical / MIMO 4 x Vertical<br>Omni-Directional                                                           |
| Max. Power                                                                                                                                                                                        | 50W                                                                                                                 |
| Supported WiFi IEEE Standards                                                                                                                                                                     |                                                                                                                     |
| WiFi 1-6                                                                                                                                                                                          | WiFi 1 WiF 2 (802.11ba) WiFi 3 (802.11g) WiFi 4 (802.11n) WiFi 5 (802.11ac) WiiFi 6 6E (802.11ax) WiFi 7 (802.11be) |
| Mechanical / Environmental Specifications                                                                                                                                                         |                                                                                                                     |
| Application                                                                                                                                                                                       | Inside                                                                                                              |
| Radome                                                                                                                                                                                            | UV Resistant ABS<br>Height: 2.75" / 70mm - Diameter: 4.75" / 120mm                                                  |
| Coax Cables / Connector Types                                                                                                                                                                     | 15ft AGA200 Coax Cables / RP SMA Male Connector Ends  Extension Cables Sold Separately                              |
| Mounting Hardware                                                                                                                                                                                 | Includes Ceiling Mount Hardware                                                                                     |
| Ingress Protection                                                                                                                                                                                | IP54                                                                                                                |
| Humidity                                                                                                                                                                                          | 5%~95%                                                                                                              |
| Operating Temp (°F)                                                                                                                                                                               | -40° / +158° (°F)                                                                                                   |
| Weight                                                                                                                                                                                            | 1.3lbs / 0.6kg<br>Includes Mounting Hardware                                                                        |

## AG-CM42W / AG-CM44W MIMO Omni Series WiFi 6 Antenna Dimensions / Mounting Hardware

AG-CM42W / AG-CM44W Omni MIMO WiFi Antenna Configuration Options - Ceiling Mount w/ 15ft Coax Cables

**Configuration Options** 