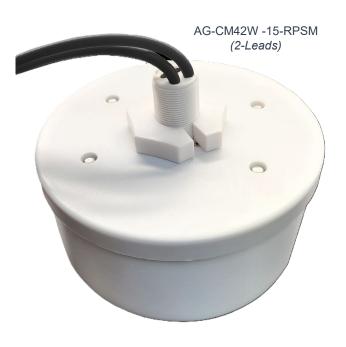

AG-CM42W-15-RPSM: Omni MIMO WiFi Ceiling Mount Antenna w/ 2 x 15ft Coax Cables – RP SMA Male AG-CM44W-15-RPSM: Omni MIMO WiFi Ceiling Mount Antenna w/ 4 x 15ft Coax Cables – RP SMA Male

AG-CM42W -15-RPSM (2-Leads)